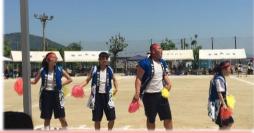

## **Sports Festival**

My last Sports Day finished, and team white lost the match. But I'm happy because my team was the best team for me.
Thank you for the good times. I won't forget that day.

- Shiki

## **Sports Festival**

There was a sports festival. I was on the White team. We practiced a cheer battle and a "Mukade" race. It's getting hot outside. I saw that our leader was busy. We cooperated. White team worked hard!