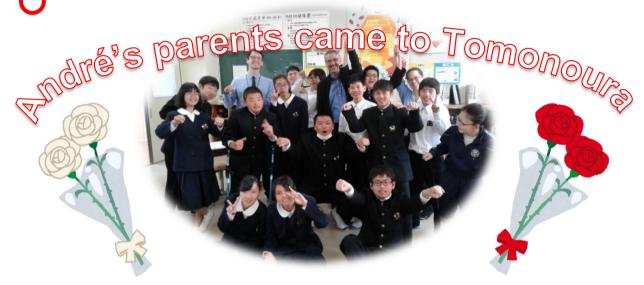

- Aika

How to use

Give it your all! = Do your best!

André-sensei: "You can do it white team! Give it your all!"

Ueno-sensei: "Study hard for the test! Give it your all!"

At the beginning of May, my parents came to Japan. They came to Tomonoura. My mother and father helped me teach English class. It was very interesting for them. Everyone had a lot of fun!

My mother Karen said: "This was my first time seeing a Japanese school. I was very happy. I told the students about when André was a child. When he was 8 years old, André and his class folded paper cranes. André's teacher sent the paper cranes to Hiroshima for Sadako's statue."

My father Ben said: "Tomonoura is a very pretty town. We saw many beautiful views. I enjoyed getting an Omikuji at Nunakuma shrine. I also enjoyed walking around Sensuijima island. And I really enjoyed trying Homeishu. It was delicious. Thank you for welcoming us to your school!"