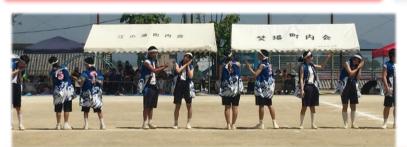

## **Sports Day**

Sports Day was very fun. I was on the white team. My best memory is the cheerleading. We won the cheerleading. The dance choreography (振り付け) was difficult. But we did it with all our heart. Together with the red team, we enjoyed the sports festival!

## **Sports Festival**

There was a sports festival. I was on the White team. We practiced a cheer battle and a "Mukade" race. It's getting hot outside. I saw that our leader was busy. We cooperated. White team worked hard!